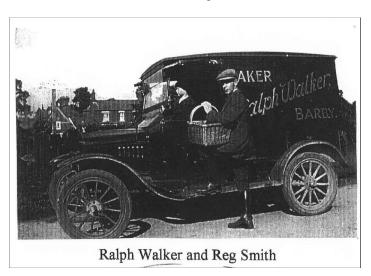

In 1917 a third generation member of the combined families was born: Reginald Smith.

In 1918 Ralph Walker returned from the army and resumed his trade within the family bakery. The Walkers' wheelwright business and drapery were still flourishing. This picture shows Ralph in the early 1920s leaving the bakery with his deliveries and "co-driver": his nephew Reg Smith. This motorised means of delivery contrasts with Ralph's wife Edith making local deliveries on foot with her bread barrow pulled behind.