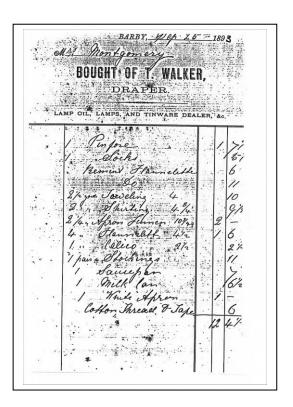

This invoice of 1893 shows a much wider range of goods for sale, greatly extended from the earlier haberdashery items. The increased range would suggest a need for more space for storage and display, and so, in 1895, Thomas and Elizabeth moved to a cottage on The Green. Next door was a bakery and on the other side was the village Chapel. Here they established their drapery business in a lean-to, formerly'occupied as a home.

Thomas, Elizabeth, Ralph, Eveline and Gladys Walker

This invoice dated 1901 gives an interesting insight into the goods on sale. Elizabeth later branched out into catering for village fiinctions, and her skill in lace making won her a national competition in the *Daily Mail*. She continued working in her drapery business lean-to (shown overleaf), until her death in March 1937, when her daughter Eveline took over.