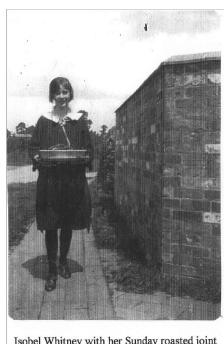

This picture shows Isobel Whitney collecting the Sunday roast from Walker's bakery. A charge of 3d was made. No bread was baked on Sunday, but, as a service, the oven was lit so that this common village practice of roasting the Sunday joint could take place. Isobel later returned to Moulton where she lived well Into her nineties.