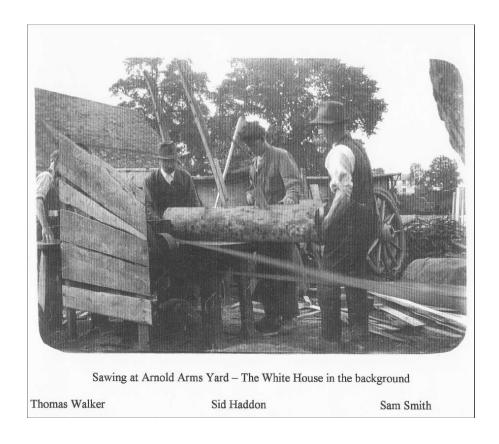

Thomas seems to have quickly set up in business, for the 1890 Hopewell's *Rugby Almanac* gives his occupation as a wheelwright in Barby. The Arnold Arms Yard, known as the stables, was the site of his business. By 1895 Thomas is described as a wheelwright and draper according to the *Midland Times* and *Rugby Gazette*. This combination seems somewhat unusual, but it appears to stem from Elizabeth's emerging shopkeeping skills. Her personal needs for sewing threads and bits and bobs extended to supplying the local village people. A room in the house in Church Walk was where this business was conducted.