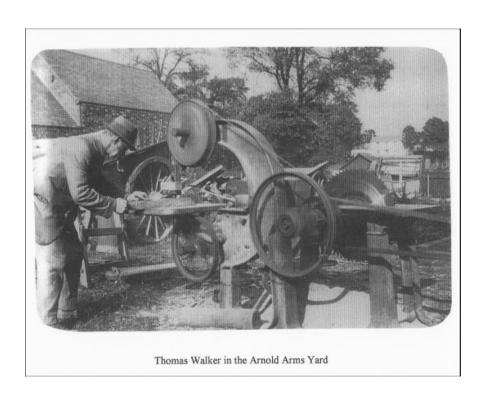

Thomas seems to have quickly set up in business, for the 1890 Hopewell's *Rugby Almanac* gives his occupation as a wheelwright in Barby. The Arnold Arms Yard, known as the stables, was the site of his business. By 1895 Thomas is described as a wheelwright and draper according to the *Midland Times* and *Rugby Gazette*. This combination seems somewhat unusual, but it appears to stem from Elizabeth's emerging shopkeeping skills. Her personal needs for sewing threads and bits and bobs extended to supplying the local village people. A room in the house in Church Walk was where this business was conducted.