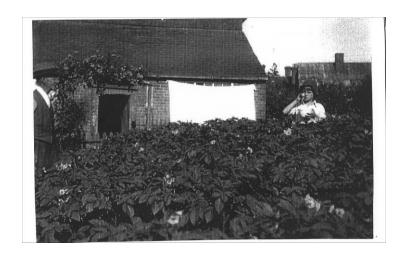

The shop attached to the family home on The Green continued, and served an important need in the village. Today we talk about local produce, and this picture shows it at its freshest: when customers bought potatoes, they were dug directly from the garden.