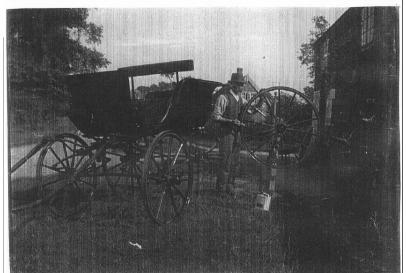

This vehicle was used for special journeys only, perhaps by"special" people.

Sam Smith now worked with his father-in-law, but this invoice of 1922 suggests that he was in charge of the business, which at this time included both carpentry and undertaking.