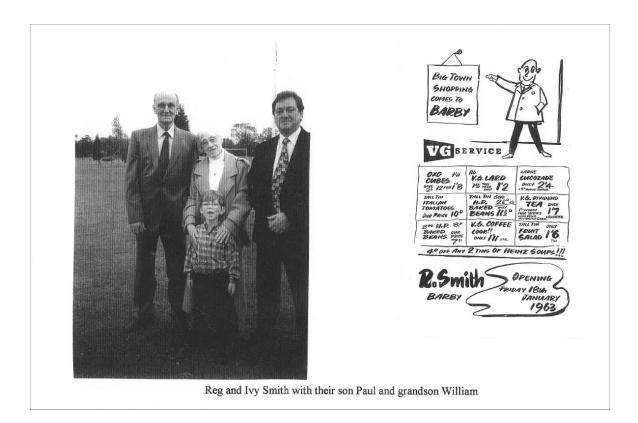

The bakery, although it had not been used as such since 1930, was eventually demolished in 1963 to make way for a new village shop. This was firstly run by Reg and his wife Ivy, but later by his nephew Barry Smith who took over the business in 1986. The business was sold in 1993 when a shop was established at the petrol station and Post Office in Rugby Road, and now the old shop lies empty.<sup>2</sup>