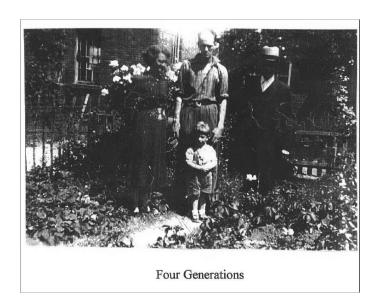

This photograph taken in 1946 shows Grandfather Walker, Eveline, Reg and his son Paul. This is the only photograph showing Reg's mother, as she was usually on the other end of the camera. Many of the photographs in this article were taken by Eveline with her Box Brownie. What an accomplished photographer she was!