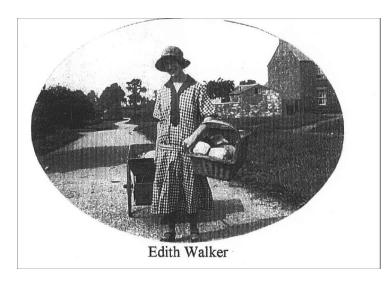

In 1917 a third generation member of the combined families was born: Reginald Smith.

In 1918 Ralph Walker returned from the army and resumed his trade within the family bakery. The Walkers' wheelwright business and drapery were still flourishing. This picture shows Ralph in the early 1920s leaving the bakery with his deliveries and "co-driver": his nephew Reg Smith. This motorised means of delivery contrasts with Ralph's wife Edith making local deliveries on foot with her bread barrow pulled behind.